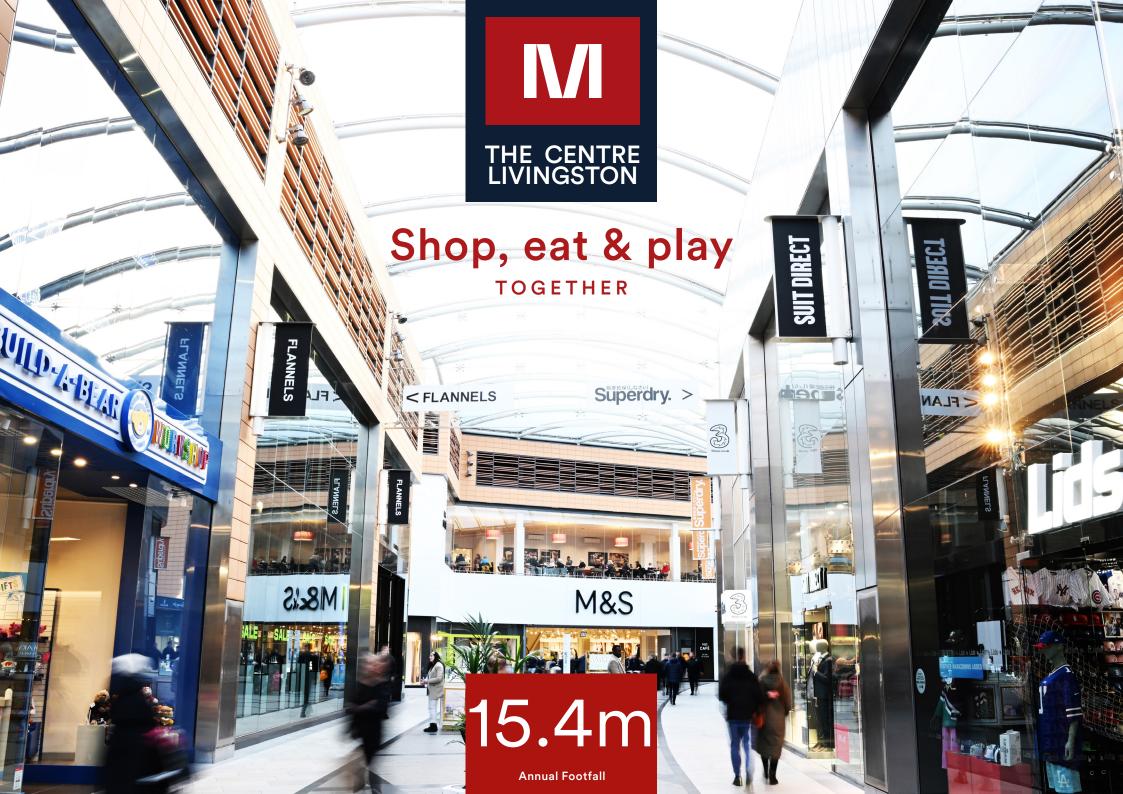

## THE CENTRE

The Centre Livingston boasts 1 million sq.ft of retail and leisure space in the seat of Scotland's commercial heartland. With 166 stores, restaurants, cafés and state of the art leisure attractions it attracts a thriving catchment with an average annual household spend 6% above the Scottish average.

## THE NAMES

With key fashion anchors including **Flannels**, **River Island**, **Primark**, **JD**, **M&S**, **H&M** and **Schuh**, the centre is the natural choice for the fashionconscious shopper. Furthermore the centre is bolstered by other popular retailers such as **Boots**, **Superdrug** and fabulous F&B outlets including **Five Guys**, **Wagamama**, **Nando's**, **Subway** and **Greggs**. The Centre Livingston offers 7,200 car parking spaces and benefits from circa 1,283,000 visitors a month.