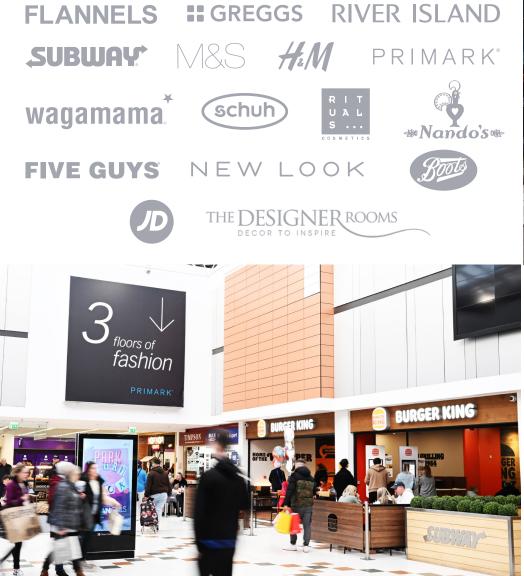

## THE NAMES

With key fashion anchors including **Flannels**, **River Island**, **Primark**, **JD**, **M&S**, **H&M** and **Schuh**, the centre is the natural choice for the fashionconscious shopper. Furthermore the centre is bolstered by other popular retailers such as **Boots**, **Superdrug** and fabulous F&B outlets including **Five Guys**, **Wagamama**, **Nando's**, **Subway** and **Greggs**. The Centre Livingston offers 7,200 car parking spaces and benefits from circa 1,283,000 visitors a month.