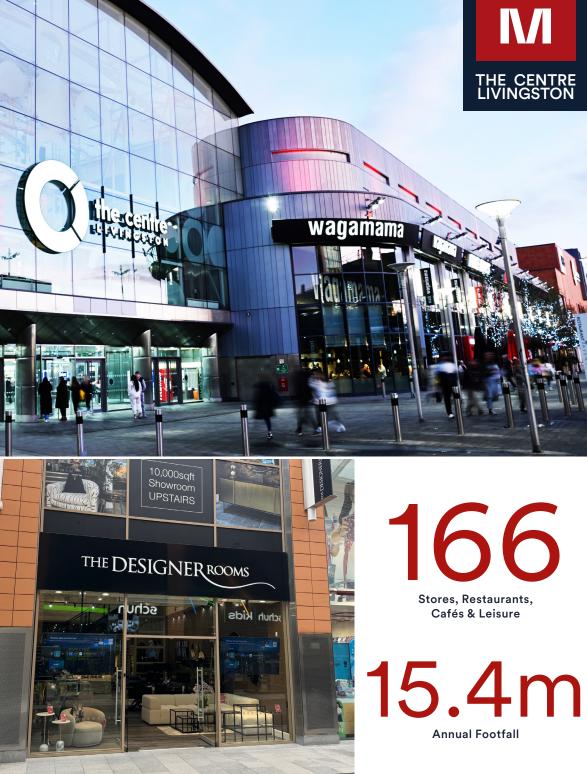

## THE CENTRE

The Centre Livingston boasts 1 million sq.ft of retail and leisure space in the seat of Scotland's commercial heartland. With 166 stores, restaurants, cafés and state of the art leisure attractions it attracts a thriving catchment with an average annual household spend 6% above the Scottish average.