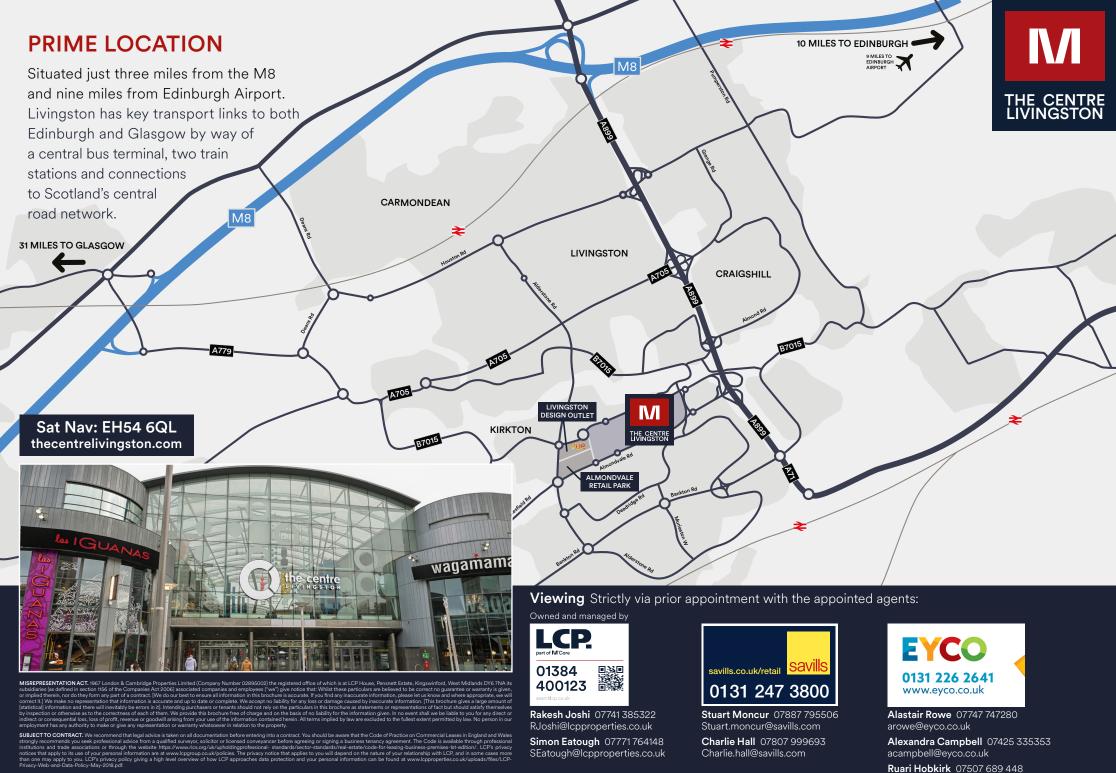

## THE CENTRE OF THE COUNTRY

Livingston benefits from an outstanding location within Scotland's central belt and enjoys a wider residential catchment of some 371,944 people, of which 8,000 are students. The population of Livingston is expected to increase by a further 5.9% by 2028\*.