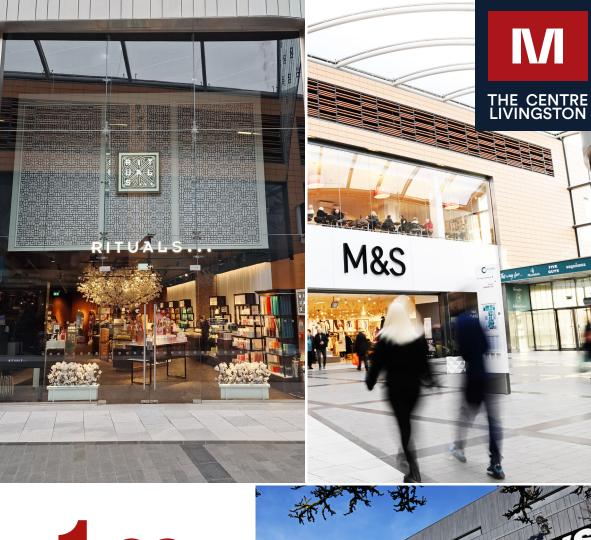

## THE CENTRE

The Centre Livingston boasts 1 million sq.ft of retail and leisure space in the seat of Scotland's commercial heartland. With 166 stores, restaurants, cafés and state of the art leisure attractions it attracts a thriving catchment with an average annual household spend 6% above the Scottish average.

## THE NAMES

With key fashion anchors including **Flannels**, **River Island**, **Primark**, **JD**, **M&S**, **H&M** and **Schuh**, the centre is the natural choice for the fashionconscious shopper. Furthermore the centre is bolstered by other popular retailers such as **Boots**, **Superdrug** and fabulous F&B outlets including **Five Guys**, **Wagamama**, **Nando's**, **Subway** and **Greggs**. The Centre Livingston offers 7,200 car parking spaces and benefits from circa 1,283,000 visitors a month.