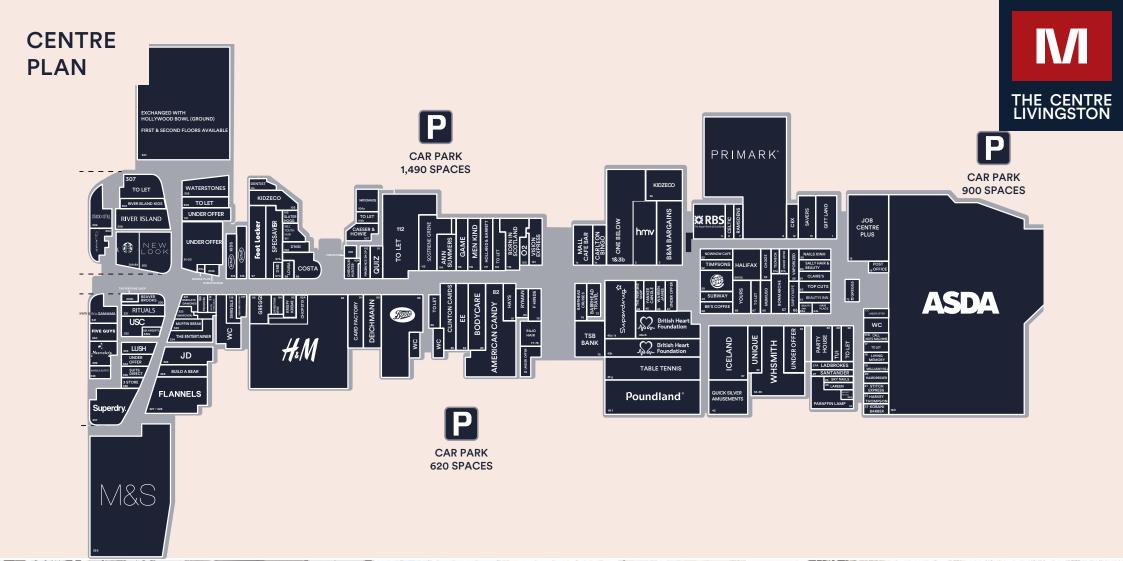

## THE CENTRE

The Centre Livingston boasts 1 million sq.ft of retail and leisure space in the seat of Scotland's commercial heartland. With 166 stores, restaurants, cafés and state of the art leisure attractions it attracts a thriving catchment with an average annual household spend 6% above the Scottish average.

## THE NAMES

With key fashion anchors including **Flannels**, **River Island**, **Primark**, **JD**, **M&S**, **H&M** and **Schuh**, the centre is the natural choice for the fashionconscious shopper. Furthermore the centre is bolstered by other popular retailers such as **Boots**, **Superdrug** and fabulous F&B outlets including **Five Guys**, **Wagamama**, **Nando's**, **Subway** and **Greggs**. The Centre Livingston offers 7,200 car parking spaces and benefits from circa 1,283,000 visitors a month.